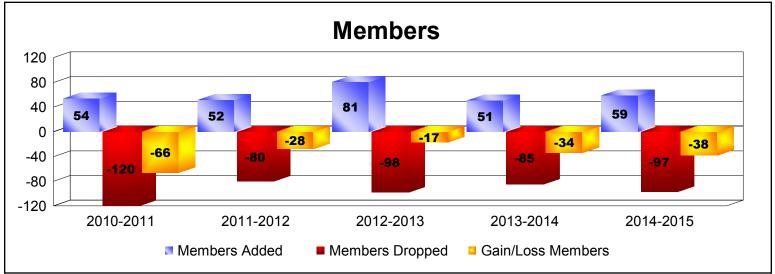

## District 11 C2

| Year      | New<br>Clubs | Dropped<br>Clubs | Gain/<br>Loss<br>Clubs | New<br>Members | Charter<br>Members | Reinstate<br>Members | Transfer<br>Members | Total<br>Member<br>Added | Total<br>Members<br>Dropped | Gain/<br>Loss<br>Members |
|-----------|--------------|------------------|------------------------|----------------|--------------------|----------------------|---------------------|--------------------------|-----------------------------|--------------------------|
| 2010-2011 | 0            | -2               | -2                     | 46             | 0                  | 2                    | 6                   | 54                       | -120                        | -66                      |
| 2011-2012 | 0            | -1               | -1                     | 45             | 0                  | 4                    | 3                   | 52                       | -80                         | -28                      |
| 2012-2013 | 0            | 0                | 0                      | 75             | 0                  | 3                    | 3                   | 81                       | -98                         | -17                      |
| 2013-2014 | 0            | 0                | 0                      | 49             | 0                  | 2                    | 0                   | 51                       | -85                         | -34                      |
| 2014-2015 | 0            | -2               | -2                     | 55             | 0                  | 1                    | 3                   | 59                       | -97                         | -38                      |
| Average   | 0            | -1               | -1                     | 54             | 0                  | 2                    | 3                   | 59                       | -96                         | -37                      |