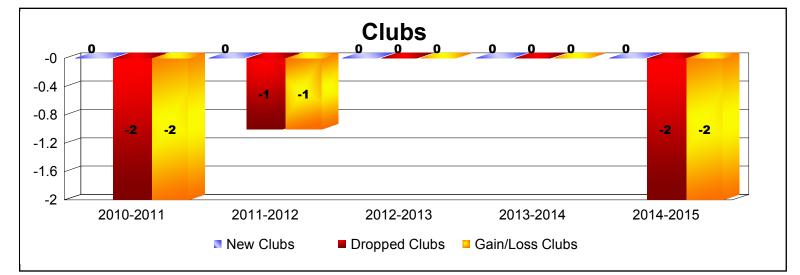

## District 11 C2

| Year      | New<br>Clubs | Dropped<br>Clubs | Gain/<br>Loss<br>Clubs | New<br>Members | Charter<br>Members | Reinstate<br>Members | Transfer<br>Members | Total<br>Member<br>Added | Total<br>Members<br>Dropped | Gain/<br>Loss<br>Members |
|-----------|--------------|------------------|------------------------|----------------|--------------------|----------------------|---------------------|--------------------------|-----------------------------|--------------------------|
| 2010-2011 | 0            | -2               | -2                     | 46             | 0                  | 2                    | 6                   | 54                       | -120                        | -66                      |
| 2011-2012 | 0            | -1               | -1                     | 45             | 0                  | 4                    | 3                   | 52                       | -80                         | -28                      |
| 2012-2013 | 0            | 0                | 0                      | 75             | 0                  | 3                    | 3                   | 81                       | -98                         | -17                      |
| 2013-2014 | 0            | 0                | 0                      | 49             | 0                  | 2                    | 0                   | 51                       | -85                         | -34                      |
| 2014-2015 | 0            | -2               | -2                     | 55             | 0                  | 1                    | 3                   | 59                       | -97                         | -38                      |
| Average   | 0            | -1               | -1                     | 54             | 0                  | 2                    | 3                   | 59                       | -96                         | -37                      |